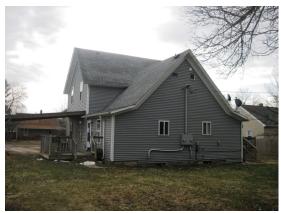

## **HOUSE:**

Construction: Frame Dims: 32 X 24 Heat: Electric Stories: 1.5

Amp/Serv: 200 Amp Sq. Feet: 1152 Well: City Range: included

Garage: car port for each apartment Siding: Vinyl Roof: Asphalt

Refridg: included Septic: city Porch: Yes Air Cond: None

## **REMARKS:**

New remodeled Duplex in Stanley. Each apartment features 2 Bedrooms, 1.5 bath, open concept living room kitchen area with partial basement. Nice size lot and cute front porch!