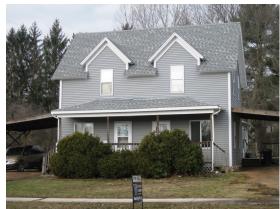

## Woodland Realty

Debra Conway, Broker | 715-773-1716 woodlandrealtysold.com List #: 1031

Price: 84,900

Legal Description: -ROE'S ADDITION LOT 4 THEN N 99' OF THE E 150' BLK 2

ADDRESS: 501-503 Madison St. Stanley, WI 54768 COUNTY: Chippewa

## **HOUSE:**

Construction: Frame Dims: 32 X 24 Heat: Electric Stories: 1.5

Amp/Serv: 200 Amp Sq. Feet: 1152 Well: City Range: included

Garage: car port for each apartment Siding: Vinyl Roof: Asphalt

Refridg: included Septic: city Porch: Yes Air Cond: None

## **REMARKS:**

New remodeled Duplex in Stanley. Each apartment features 2 Bedrooms, 1.5 bath, open concept living room kitchen area with partial basement. Nice size lot and cute front porch!