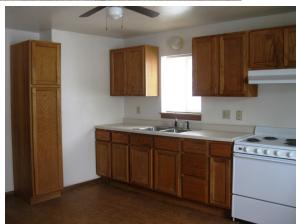

## **REMARKS:**

New remodeled Duplex in Stanley. Each apartment features 2 Bedrooms, 1.5 bath, open concept living room kitchen area with partial basement. Nice size lot and cute front porch!