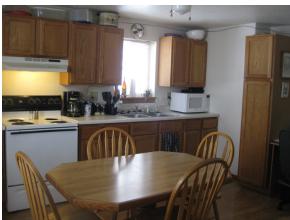

## **REMARKS:**

New remodeled Duplex in Stanley. Each apartment features 2 Bedrooms, 1.5 bath, open concept living room kitchen area with partial basement. Nice size lot and cute front porch!