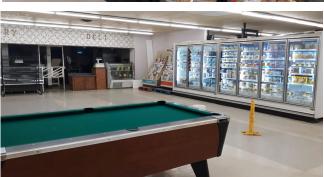

Heat: Gas Forced Air Foundation: Slab Sq. ft.:9000 Roof: Rubber Siding: Metal

Well: City Well Septic: City Septic Service Electric: 200 Amp plus Fireplace: Bedooms: 0 Baths: 2

Garage: Service Door

Remarks: Existing Business Ready for you to Add the Finishing Touches to make it **New To You!** Customer Base already in place with a Great Location in the Heart of the Owen Withee Area. Could also be converted to Industrial, Storage or a number of Service Businesses.