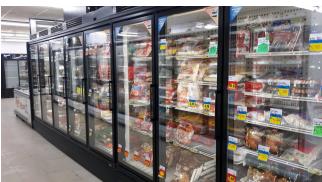

Heat: Gas Forced Air Foundation: Slab Sq. ft.:9000 Roof: Rubber Siding: Metal

Well: City Well Septic: City Septic Service Electric: 200 Amp plus Fireplace: Bedooms: 0 Baths: 2

Garage: Service Door

Remarks: Existing Business Ready for you to Add the Finishing Touches to make it **New To You!** Customer Base already in place with a Great Location in the Heart of the Owen Withee Area. Could also be converted to Industrial, Storage or a number of Service Businesses.