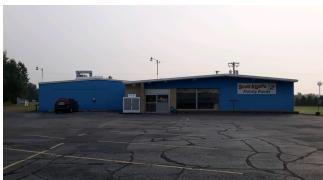

ADDRESS: 707 W 3rd St. Owen, WI 54460 COUNTY: Clark

TTPE OF PROPERTY: Commerical Building Existing Business

LAND/LOT (ACRES/FEET): 31.39 Acres Taxes: \$7087.00

Construction: Frame Year Built: 1971 & 1981 Dimensions: 60 x 110 W/ 40 x 75 Addition

Heat: Gas Forced Air Foundation: Slab Sq. ft.:9000 Roof: Rubber Siding: Metal

Well: City Well Septic: City Septic Service Electric: 200 Amp plus Fireplace: Bedooms: 0 Baths: 2

Garage: Service Door

Remarks: Existing Business Ready for you to Add the Finishing Touches to make it **New To You!** Customer Base already in place with a Great Location in the Heart of the Owen Withee Area. Could also be converted to Industrial, Storage or a number of Service Businesses.