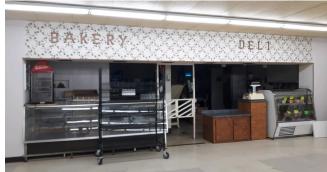

Heat: Gas Forced Air Foundation: Slab Sq. ft.:9000 Roof: Rubber Siding: Metal

Well: City Well Septic: City Septic Service Electric: 200 Amp plus Fireplace: Bedooms: 0 Baths: 2

Garage: Service Door

Remarks: Existing Business Ready for you to Add the Finishing Touches to make it **New To You!** Customer Base already in place with a Great Location in the Heart of the Owen Withee Area. Could also be converted to Industrial, Storage or a number of Service Businesses.