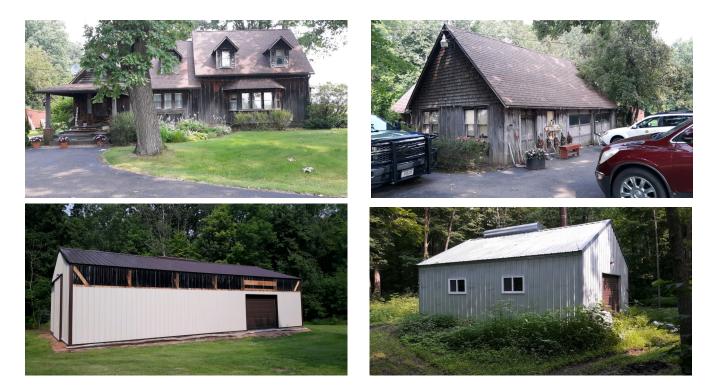

Garage: 2 car garagedetachedConstruction: FrameYear Built: 1955Dimensions: 50 x 24Heat: Outdoor Wood Furnace with back up gas boilerFoundation : Full BasementSq Ft. 2300Roof: AsphaltSiding: Cedar

Well: private 2003Septic: Conventional Drain FieldElectric: 200 ampFireplace: YesBedooms: 4Baths: 2

Remarks: 38 acre Maple Syrup Farm with 28 x 48 newer pole shed, 24 x 20 maple syrup shed, 2 car detached garage. Features 1.5 story home with 1 bedroom down and 3 up and bathroom on each floor.

Terms of sale: Auction a12:00 noon at location on Sat. Sept 16th. \$10,000 non refundable earnest money payable that day with closing within 45 days of accepted offer.. Sold AS IS with no warranties or contingencies. Pre-approval letter must be provided day of auction.